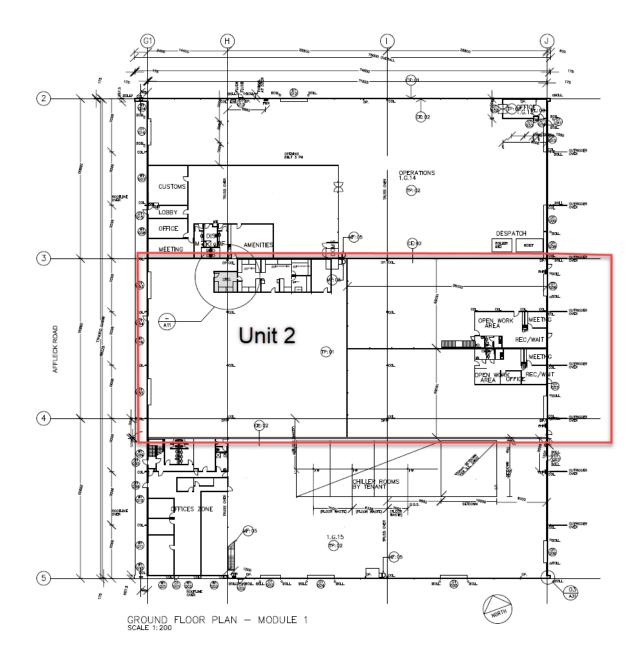

### Unit 3 Floor Area

| Main Office & Amenity | 291.2m <sup>2</sup>  |
|-----------------------|----------------------|
| Warehouse             | 2,040m <sup>2</sup>  |
| Hardstand             | 466m <sup>2</sup>    |
| TOTAL                 | 2,331 m <sup>2</sup> |

#### Site Plan