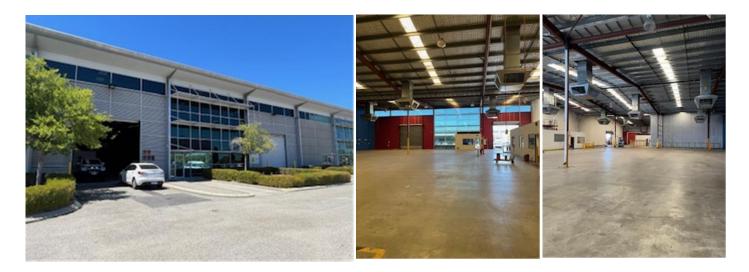

## **Property Description**

Unit 3 is located at the intersection of Affleck and Grogan Road and consists of an office-warehouse facility, incorporating a gross building area of approximately 2,331 square metres. The vacant premises was constructed in the early 2000's.

The warehouse has been built with a truss height of approximately 9 metres with vehicle access available via multiple roller doors. The warehouse benefits from an evaporative air conditioning cooling system. There are 2 separate office areas and potential to retain a separate store area within the warehouse.

The property benefits from having direct access to Gate 14 access road, as well as exposure to Grogan Road, Affleck Road and Horrie Miller Drive. Abernethy Road and Airport Central Train Station are also within close proximity.