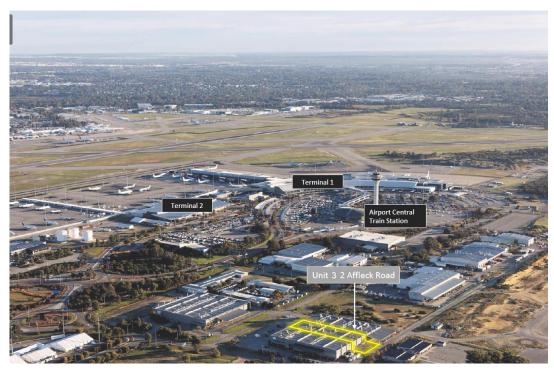

The property benefits from having direct access to Gate 14 access road, as well as exposure to Grogan Road, Affleck Road and Horrie Miller Drive. Abernethy Road and Airport Central Train Station are also within close proximity.

#### Location

Disclaimer: The information contained in this document is indicative only and is subject to change. Perth Airport Pty Ltd and its agents do not warrant the accuracy of the information and do not accept any liability for any error or discrepancy in that information. This document should not be distributed or transmitted to any other person or used in any way without the express approval of Perth Airport Pty Ltd.