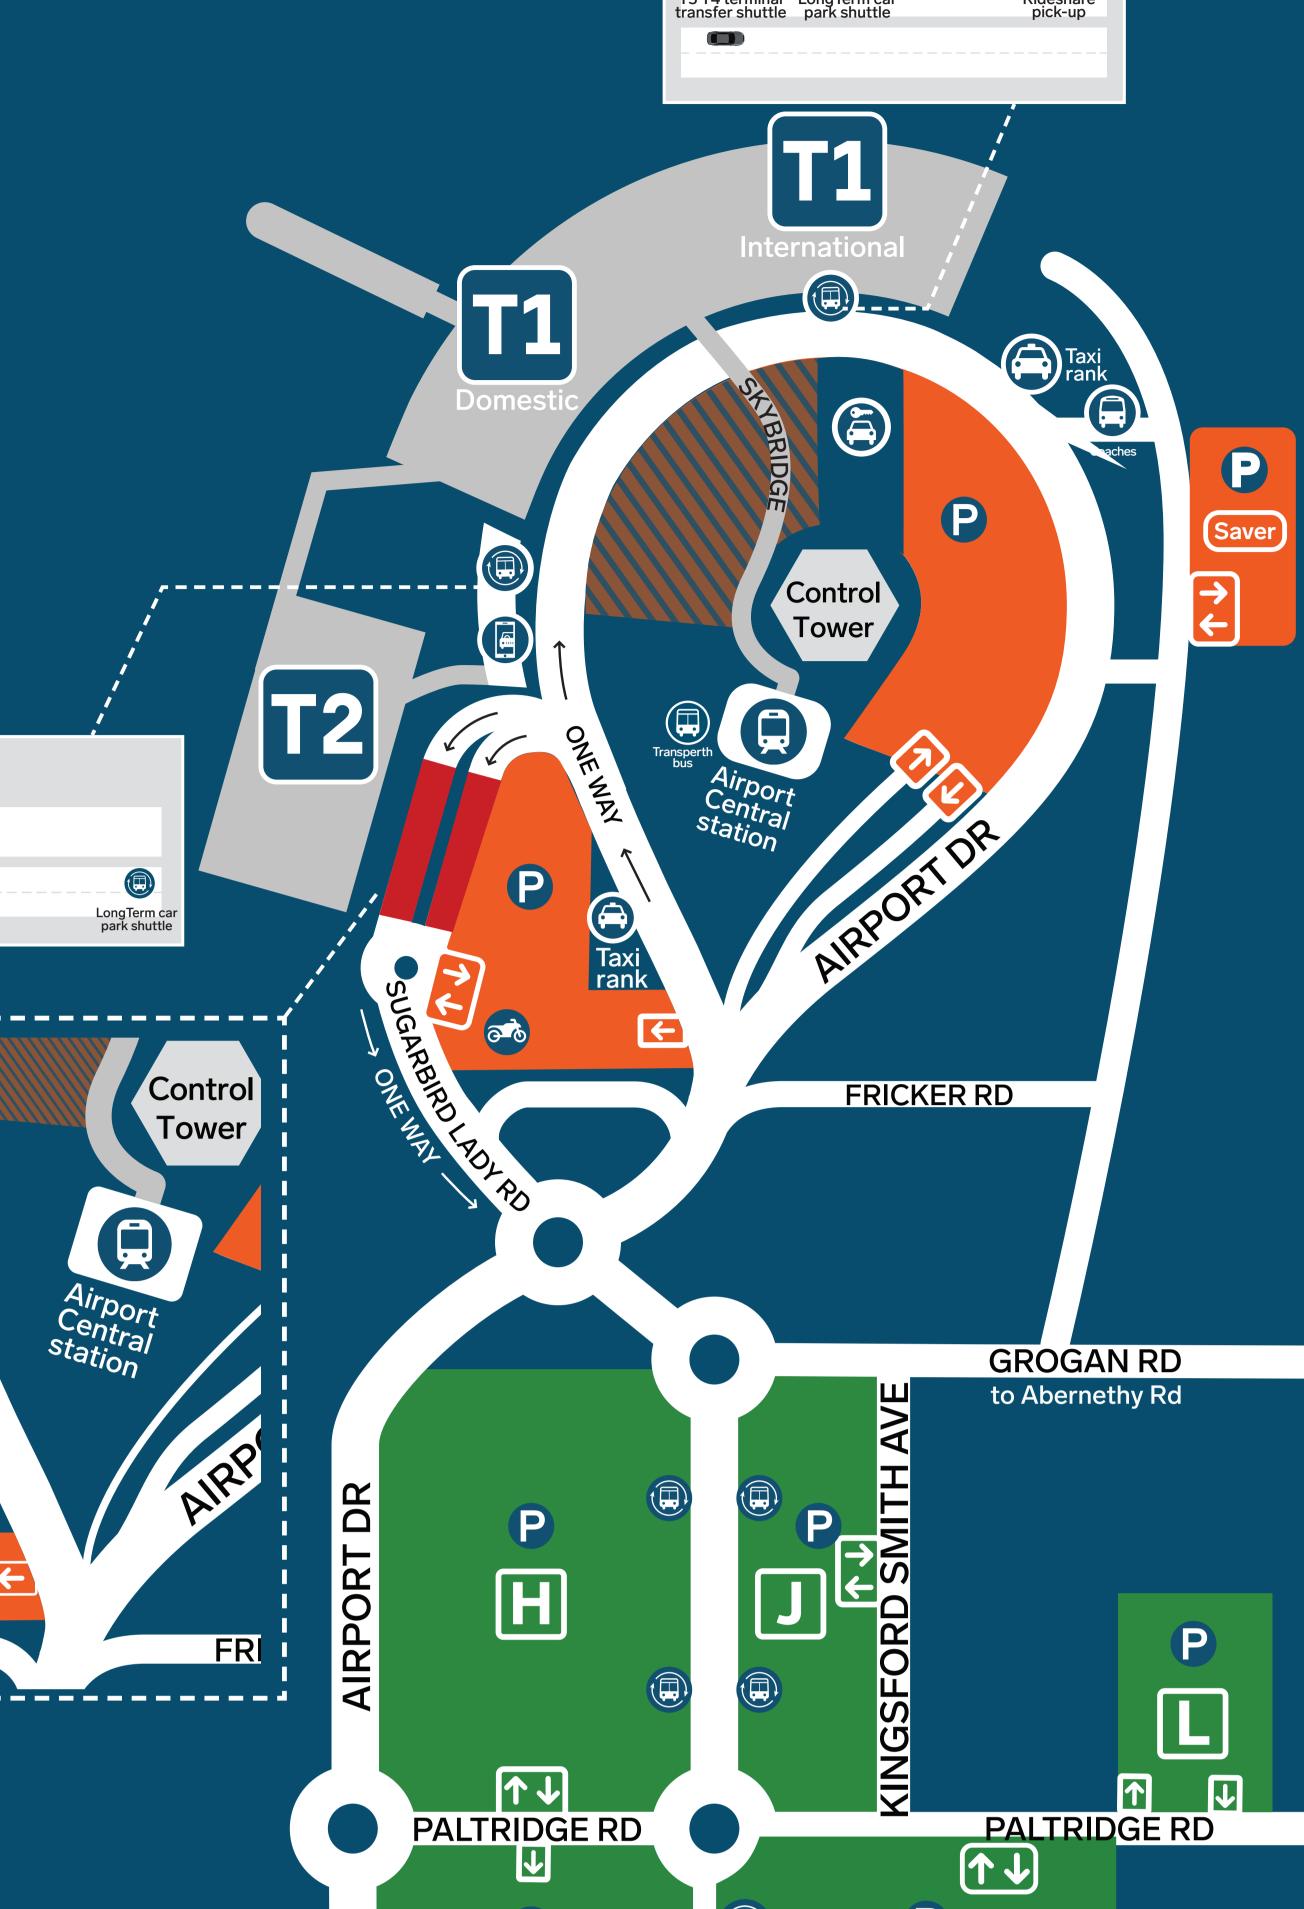

## Which Terminal?

| T1 Terminal 1 International   | Most international services                                                                                                                                                                                                                    |
|-------------------------------|------------------------------------------------------------------------------------------------------------------------------------------------------------------------------------------------------------------------------------------------|
| T1 Terminal 1 Domestic        | Virgin Australia<br>(All Interstate and some Regional services)                                                                                                                                                                                |
| T2 Terminal 2                 | Aerlink (Regional services)<br>Alliance Airlines (Regional services)<br>Jetstar Airlines (Domestic services)<br>Nexus Airlines (Regional services)<br>Rex Airlines (Domestic & Regional services)<br>Virgin Australia (Most Regional services) |
| T3 T4 Terminal 3   Terminal 4 | Qantas<br>(All International, Interstate and Regional services)                                                                                                                                                                                |