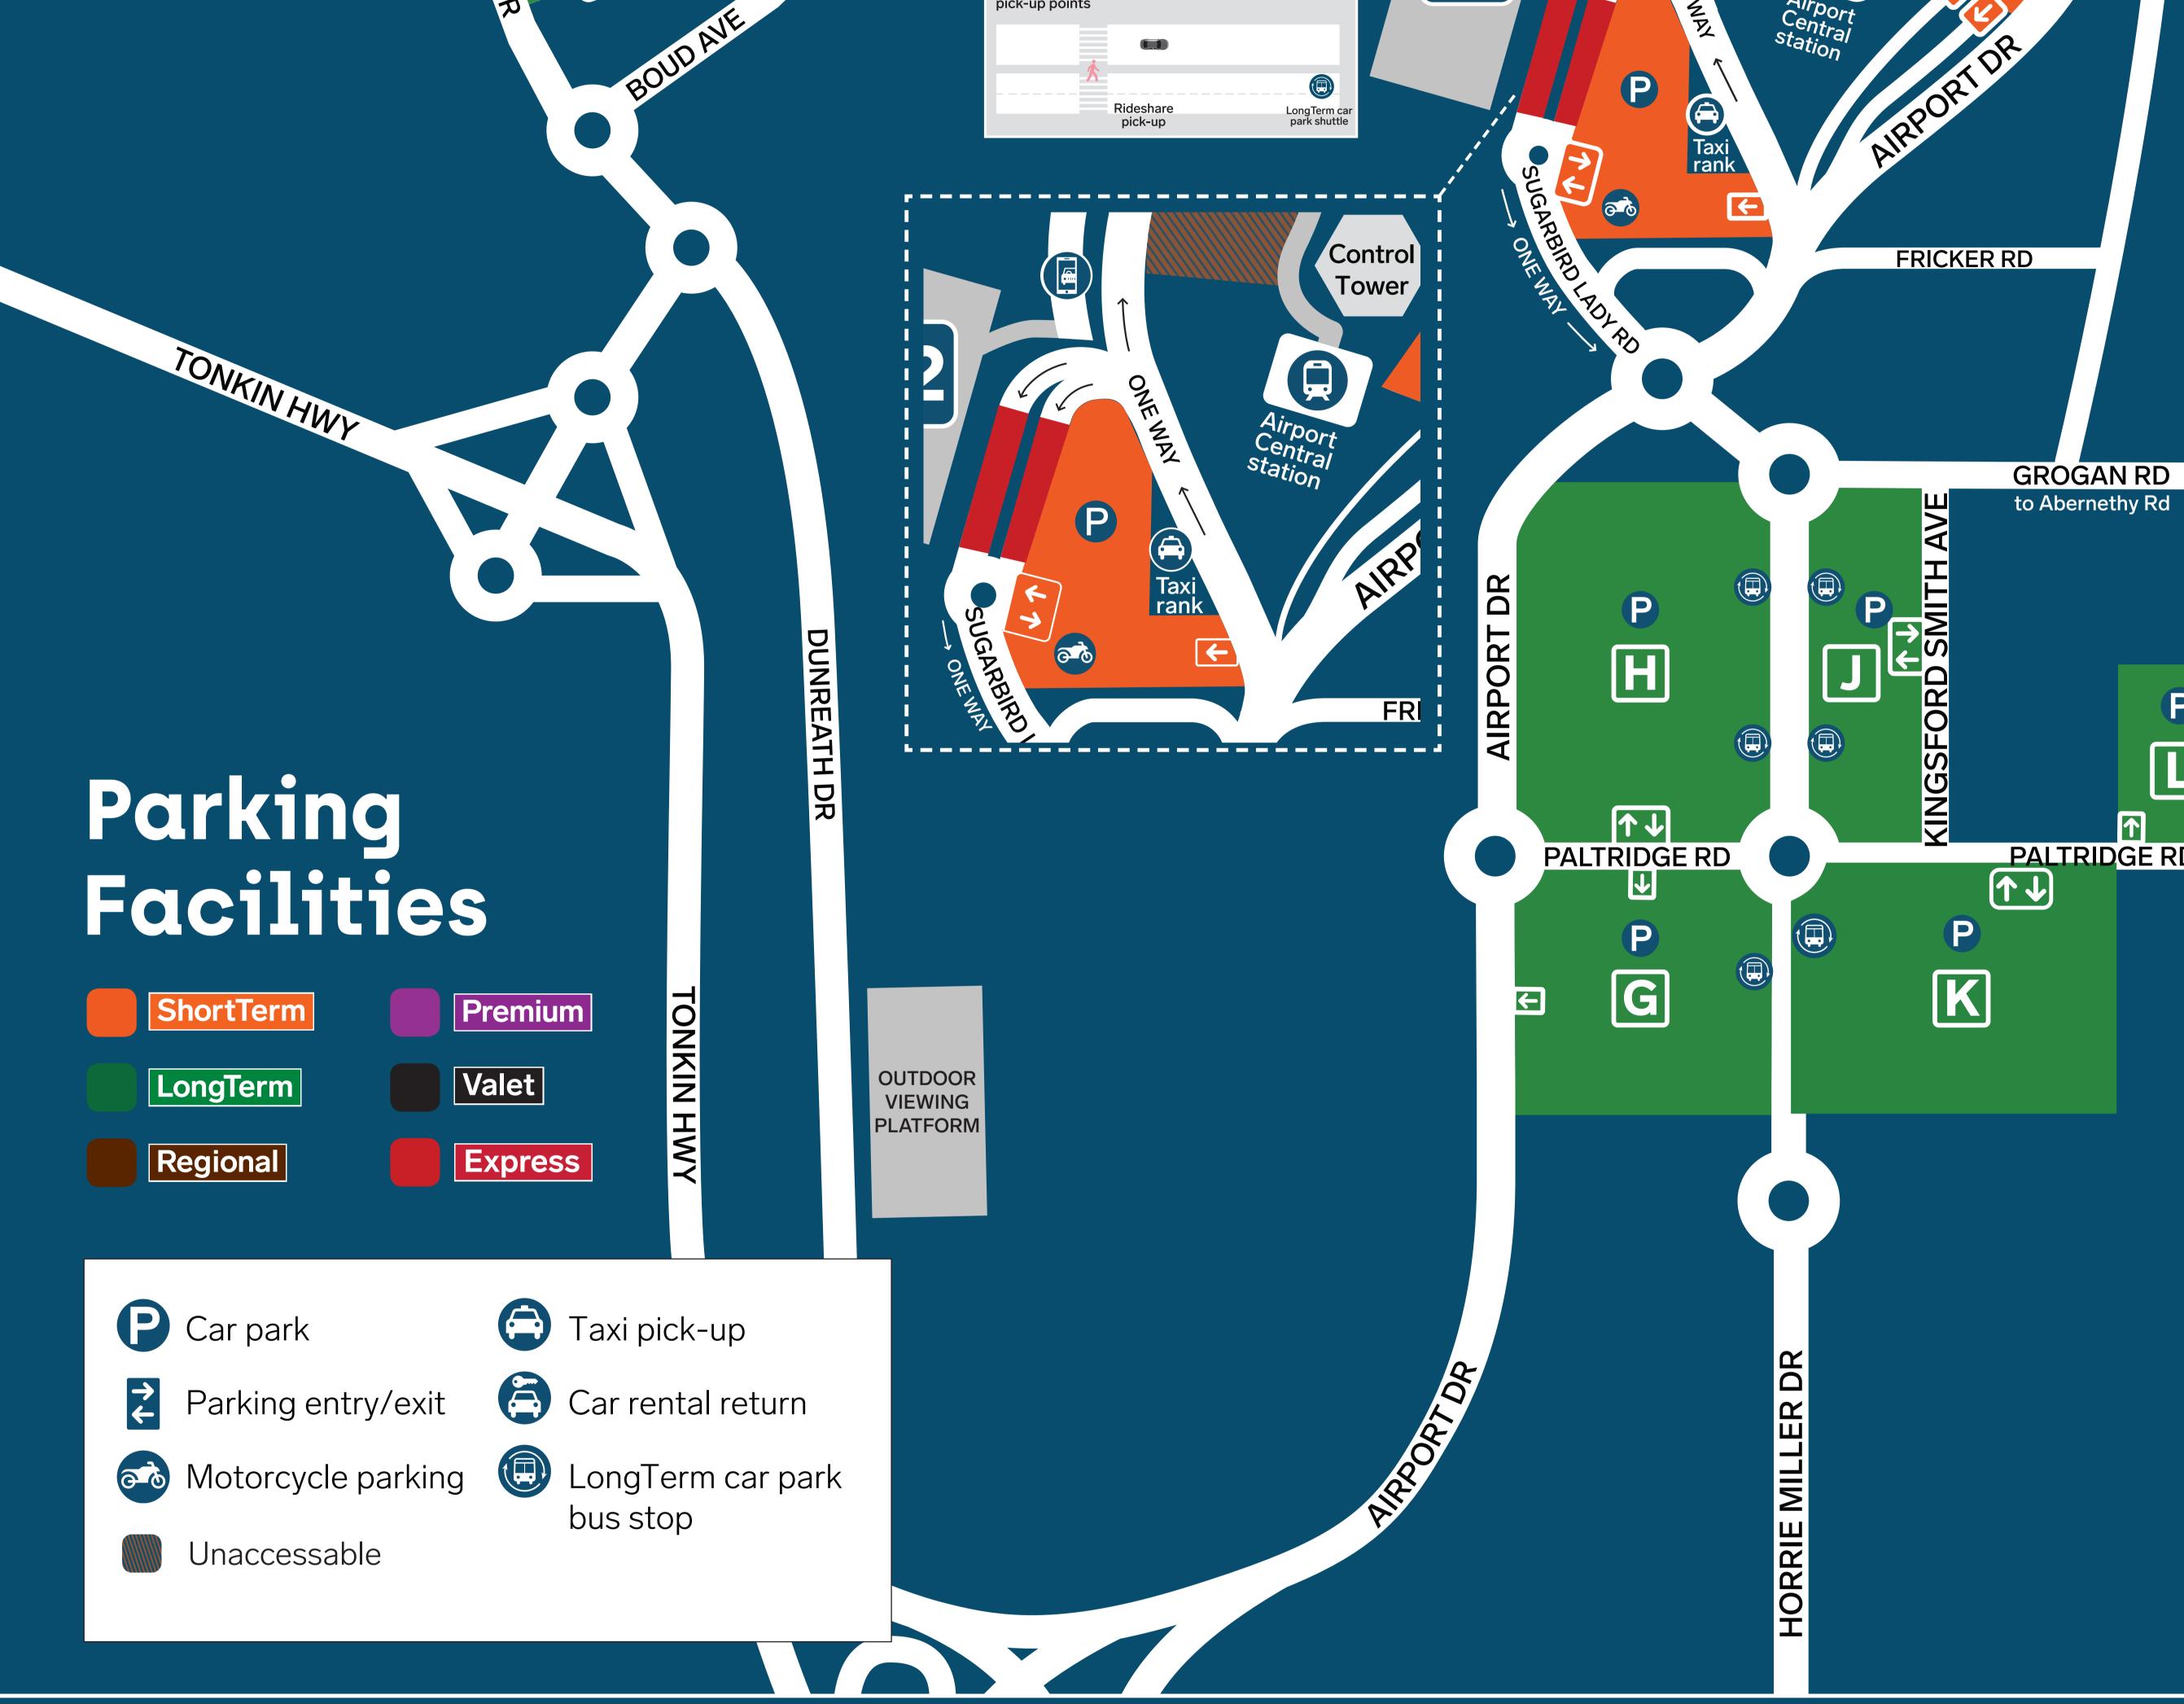

## Which Terminal?

| T1 Terminal 1 International   | Most international services                                                                                                                                                                                                                    |
|-------------------------------|------------------------------------------------------------------------------------------------------------------------------------------------------------------------------------------------------------------------------------------------|
| T1 Terminal 1 Domestic        | Virgin Australia<br>(All Interstate and some Regional services)