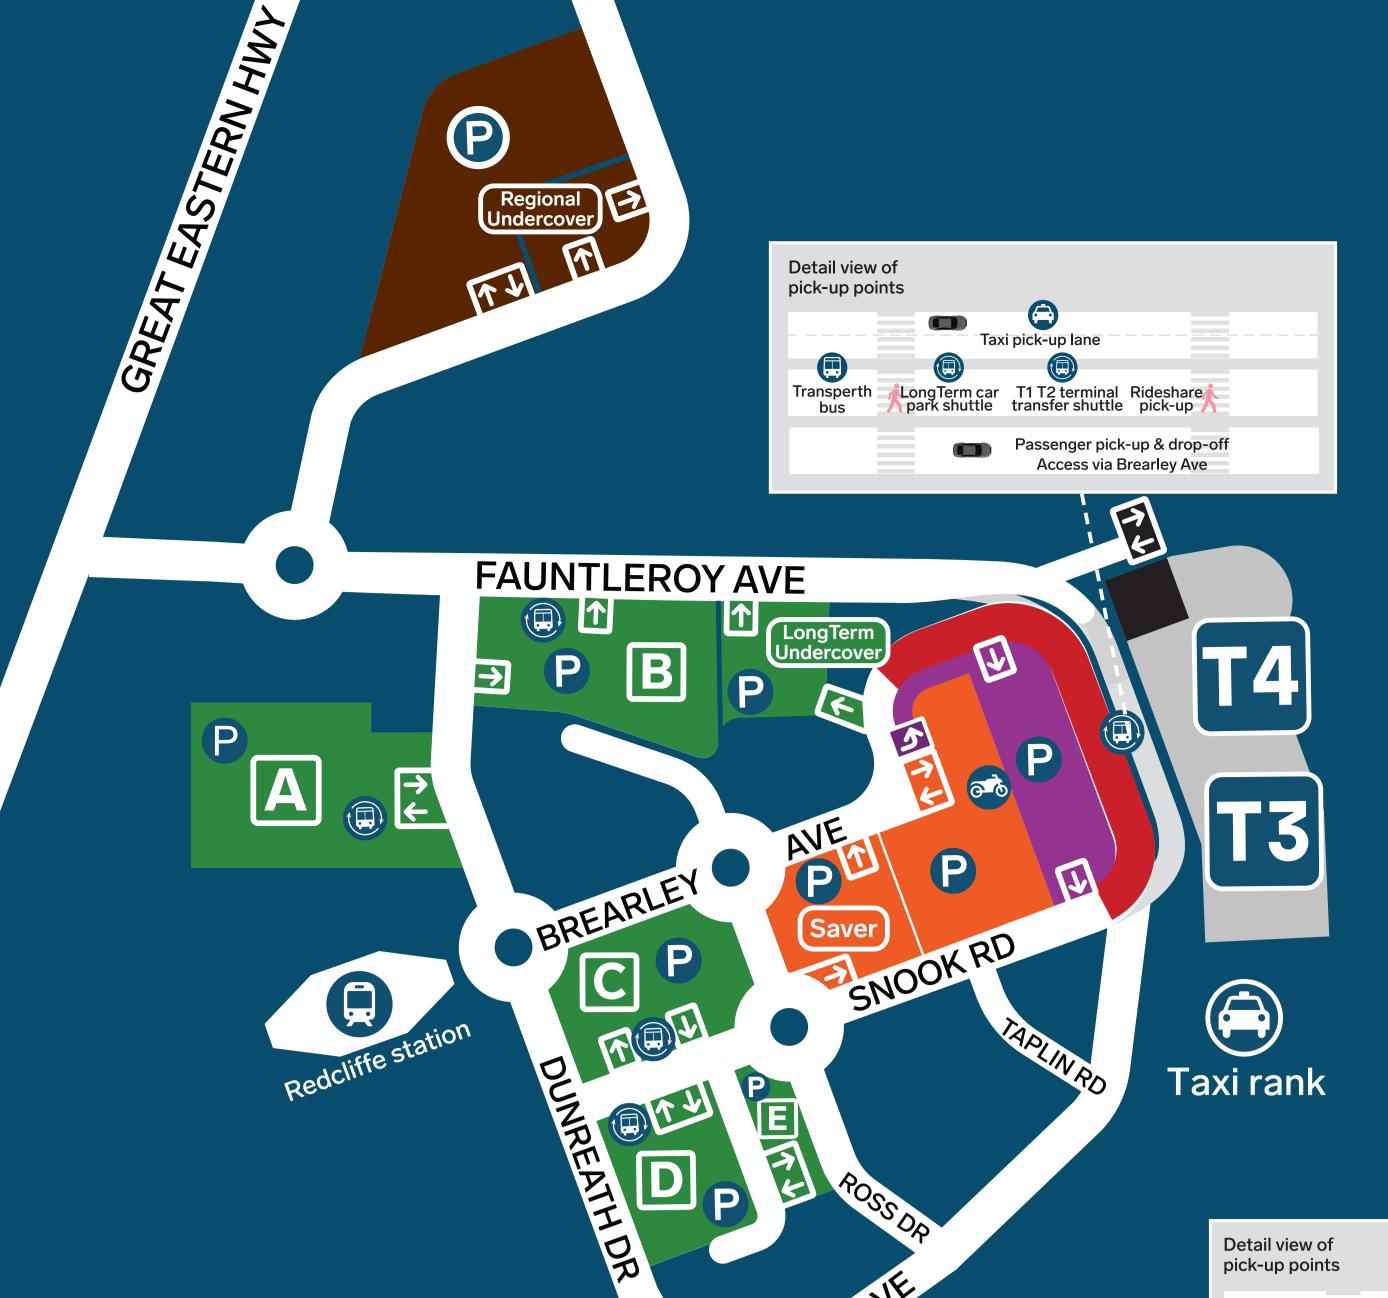

## Which Terminal?

| T1 Terminal 1 International   | Most international services                                                                                                                                                                                                                    |
|-------------------------------|------------------------------------------------------------------------------------------------------------------------------------------------------------------------------------------------------------------------------------------------|
| T1 Terminal 1 Domestic        | Virgin Australia<br>(All Interstate and some Regional services)