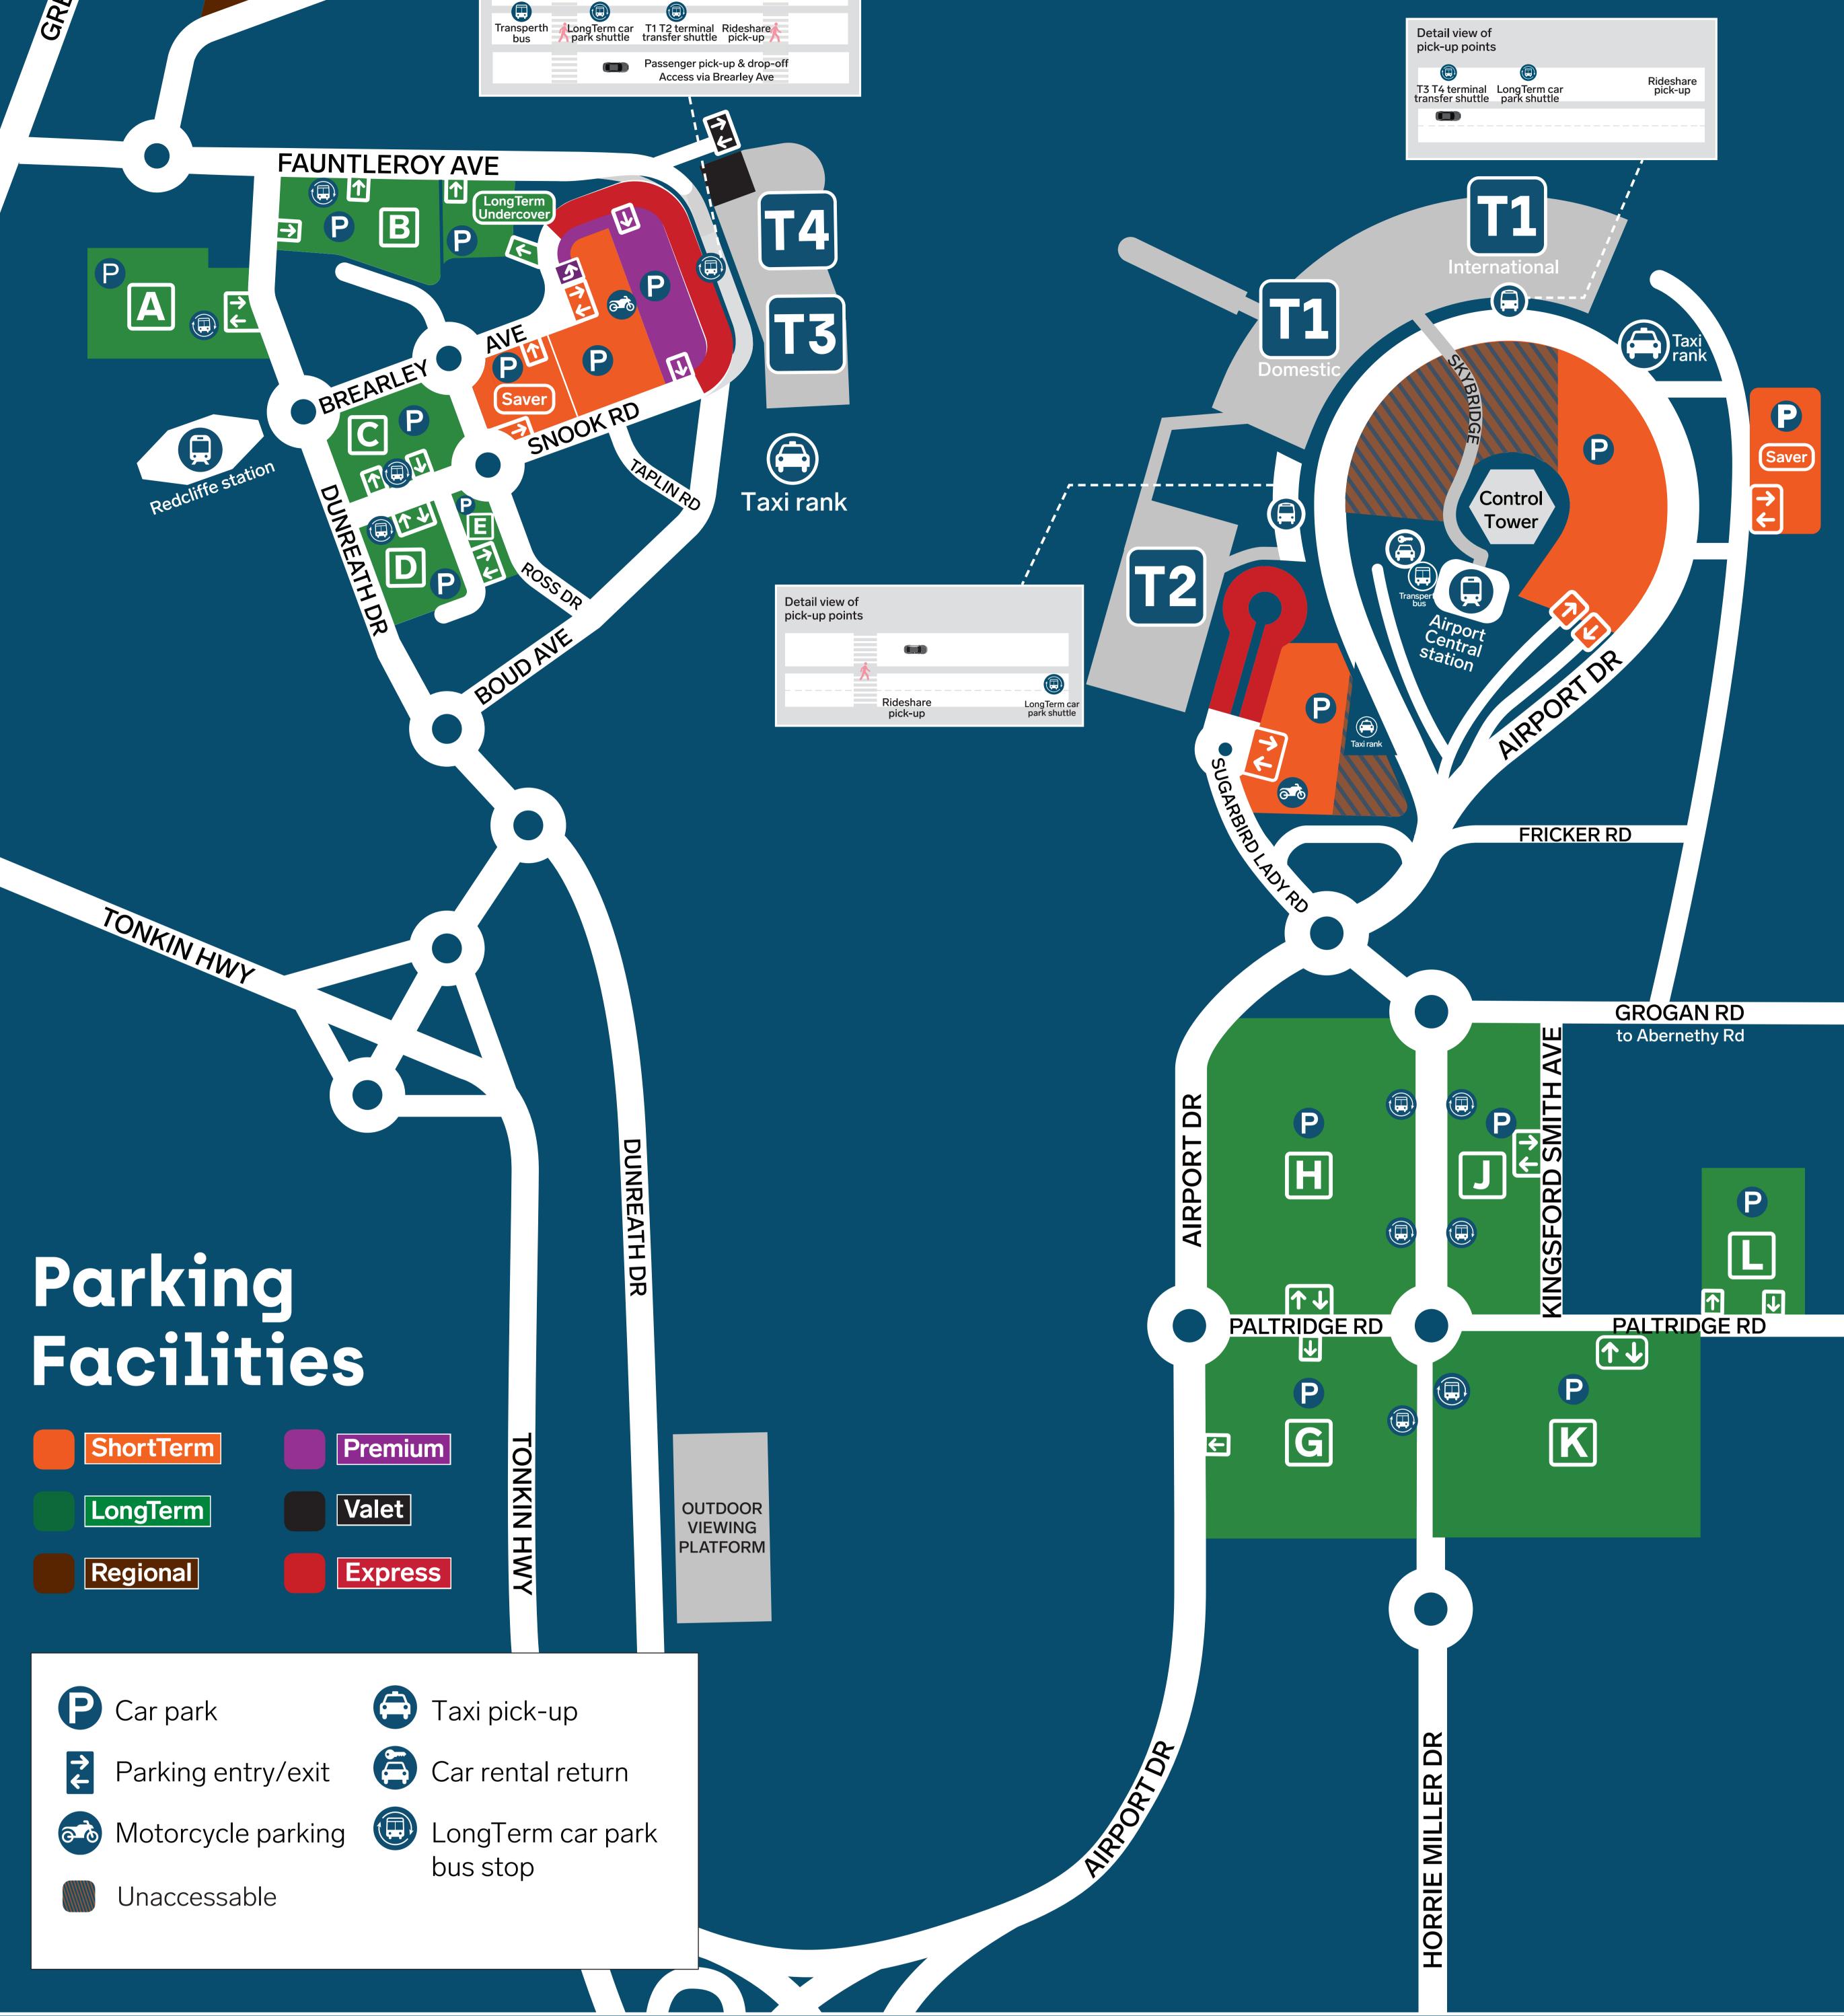

## Which Terminal?

| T1 Terminal 1 International   | Most international services                                                                                                                                                                                                                    |
|-------------------------------|------------------------------------------------------------------------------------------------------------------------------------------------------------------------------------------------------------------------------------------------|
| T1 Terminal 1 Domestic        | Virgin Australia<br>(All Interstate and some Regional services)                                                                                                                                                                                |
| T2 Terminal 2                 | Aerlink (Regional services)<br>Alliance Airlines (Domestic services)<br>Jetstar Airlines (Domestic services)<br>Nexus Airlines (Regional services)<br>Rex Airlines (Domestic & Regional services)<br>Virgin Australia (Most Regional services) |
| T3 T4 Terminal 3   Terminal 4 | Qantas<br>(All International, Interstate and Regional services)                                                                                                                                                                                |