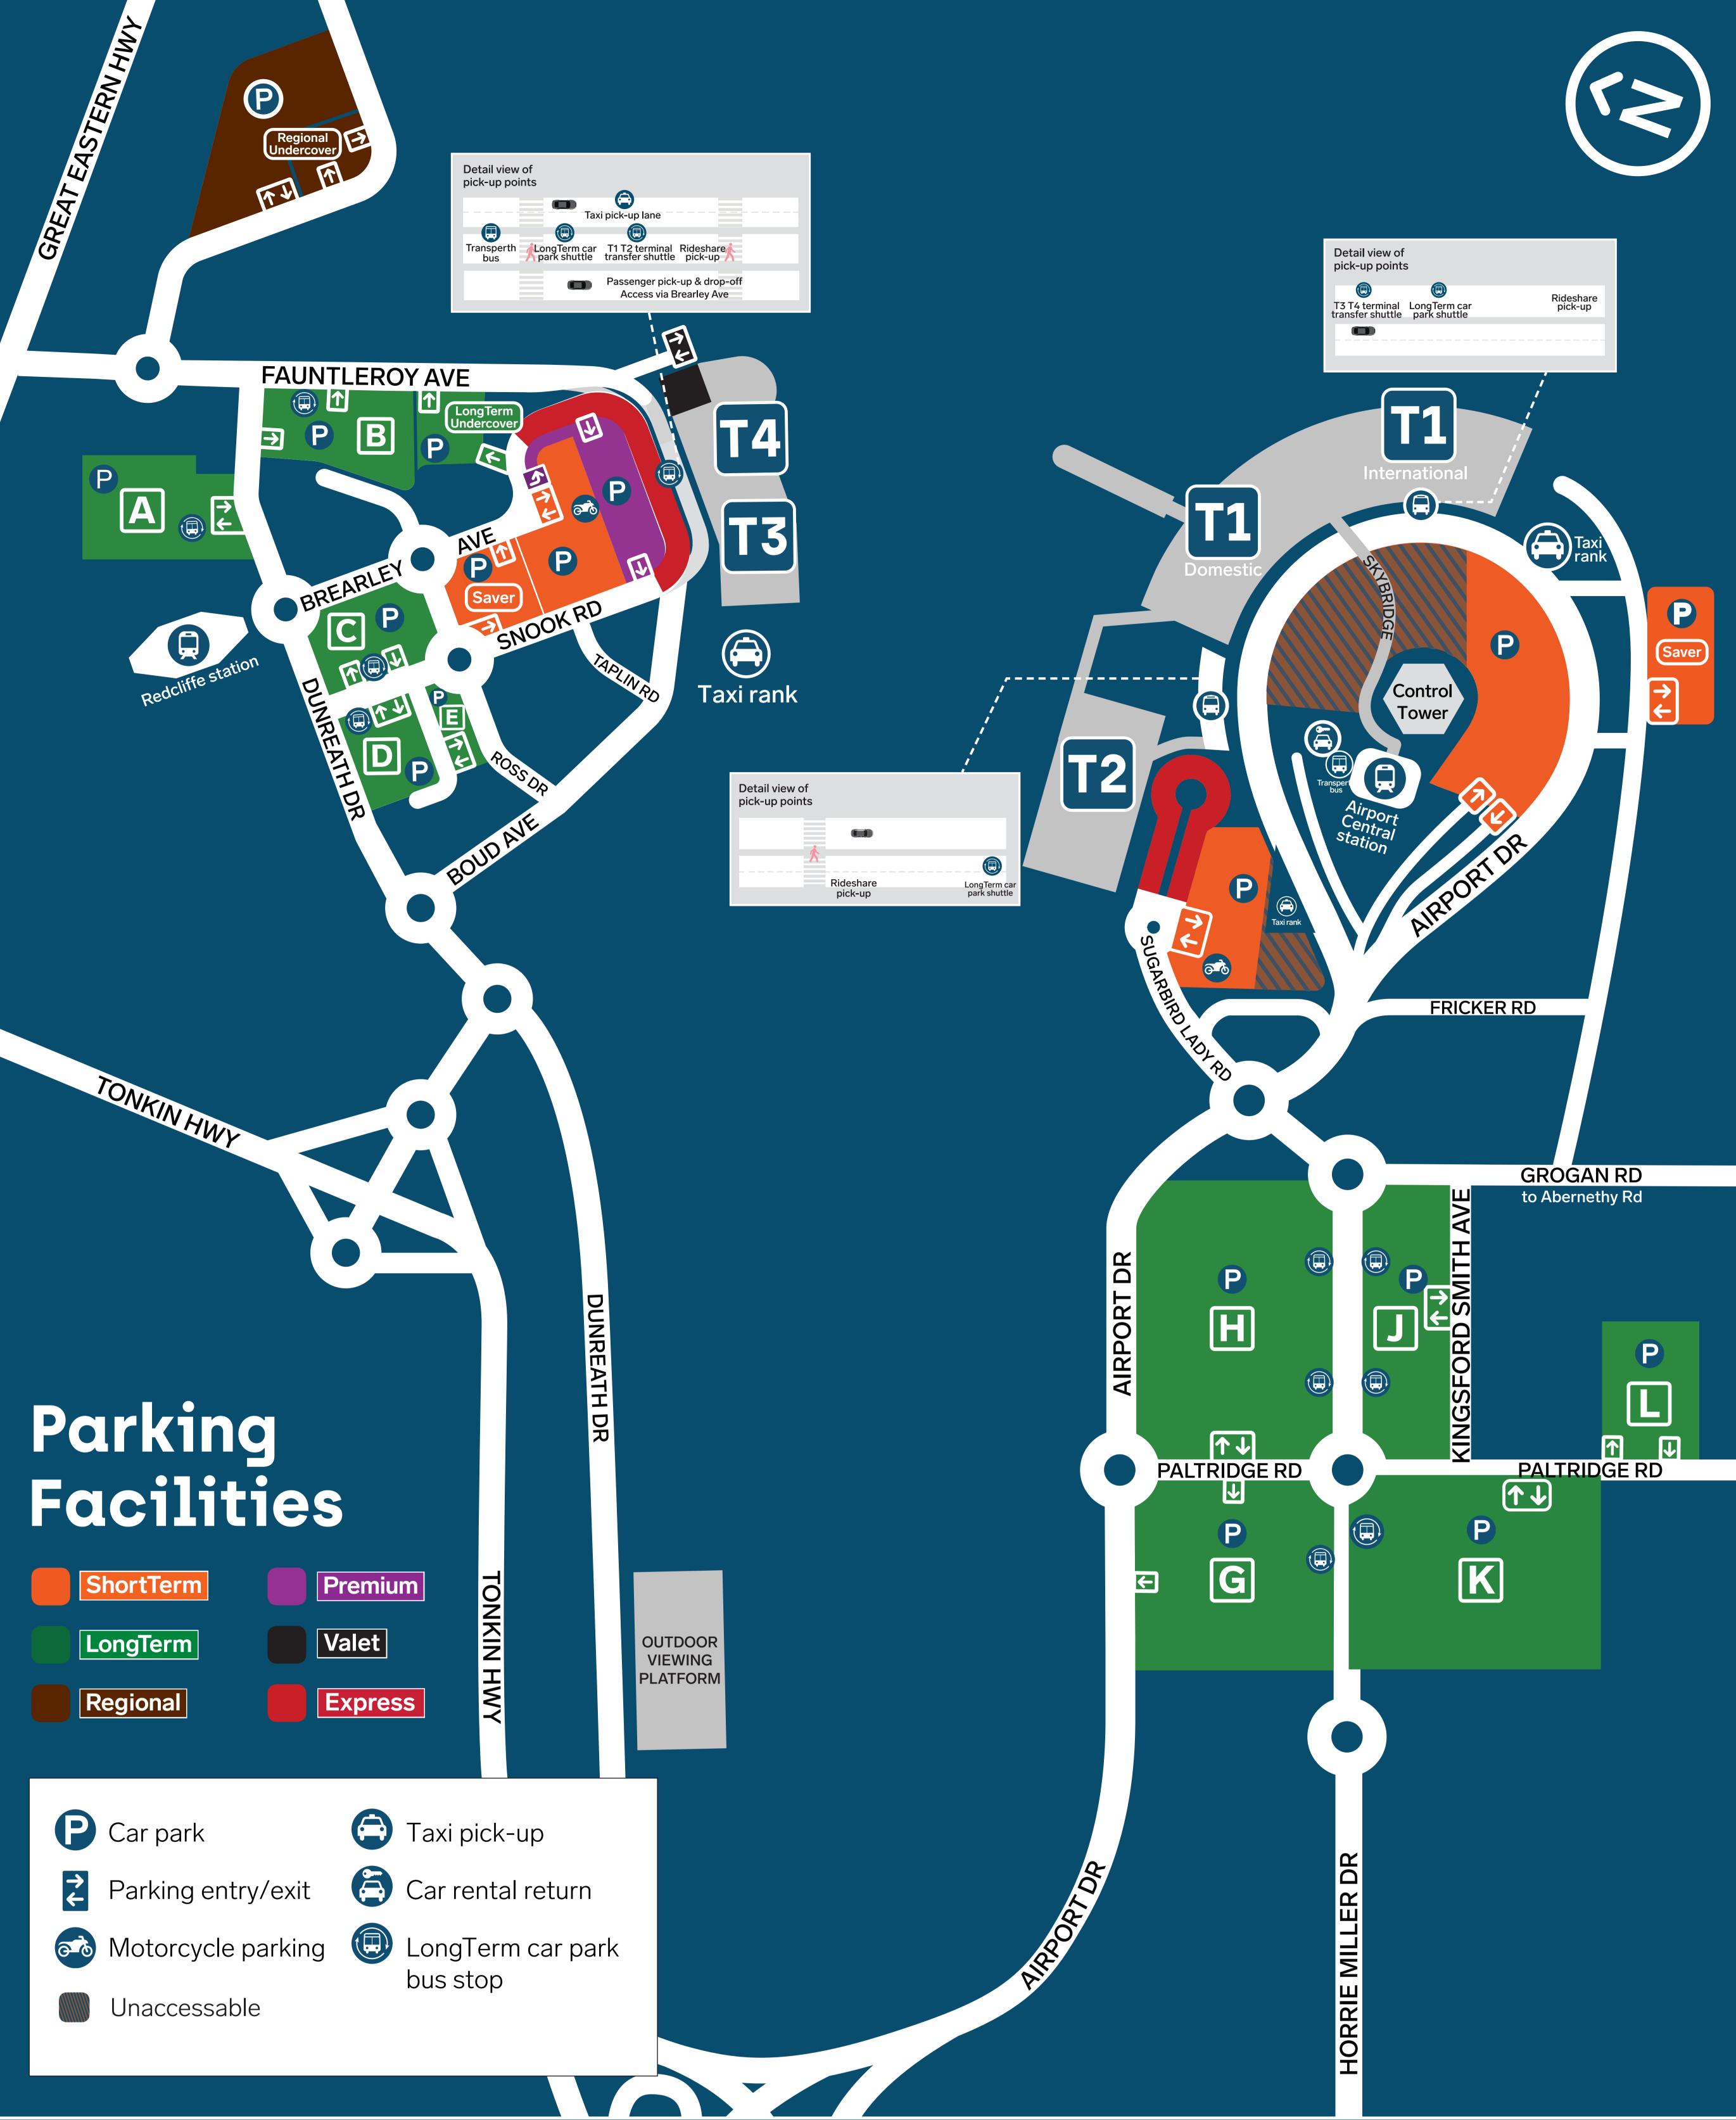

## Which Terminal?

| T1 Terminal 1 International   | Most international services                                                                                                                                                                                                                    |
|-------------------------------|------------------------------------------------------------------------------------------------------------------------------------------------------------------------------------------------------------------------------------------------|
| T1 Terminal 1 Domestic        | Virgin Australia<br>(All Interstate and some Regional services)                                                                                                                                                                                |
| T2 Terminal 2                 | Aerlink (Regional services)<br>Alliance Airlines (Domestic services)<br>Jetstar Airlines (Domestic services)<br>Nexus Airlines (Regional services)<br>Rex Airlines (Domestic & Regional services)<br>Virgin Australia (Most Regional services) |
| T3 T4 Terminal 3   Terminal 4 | Qantas<br>(All International, Interstate and Regional services)                                                                                                                                                                                |