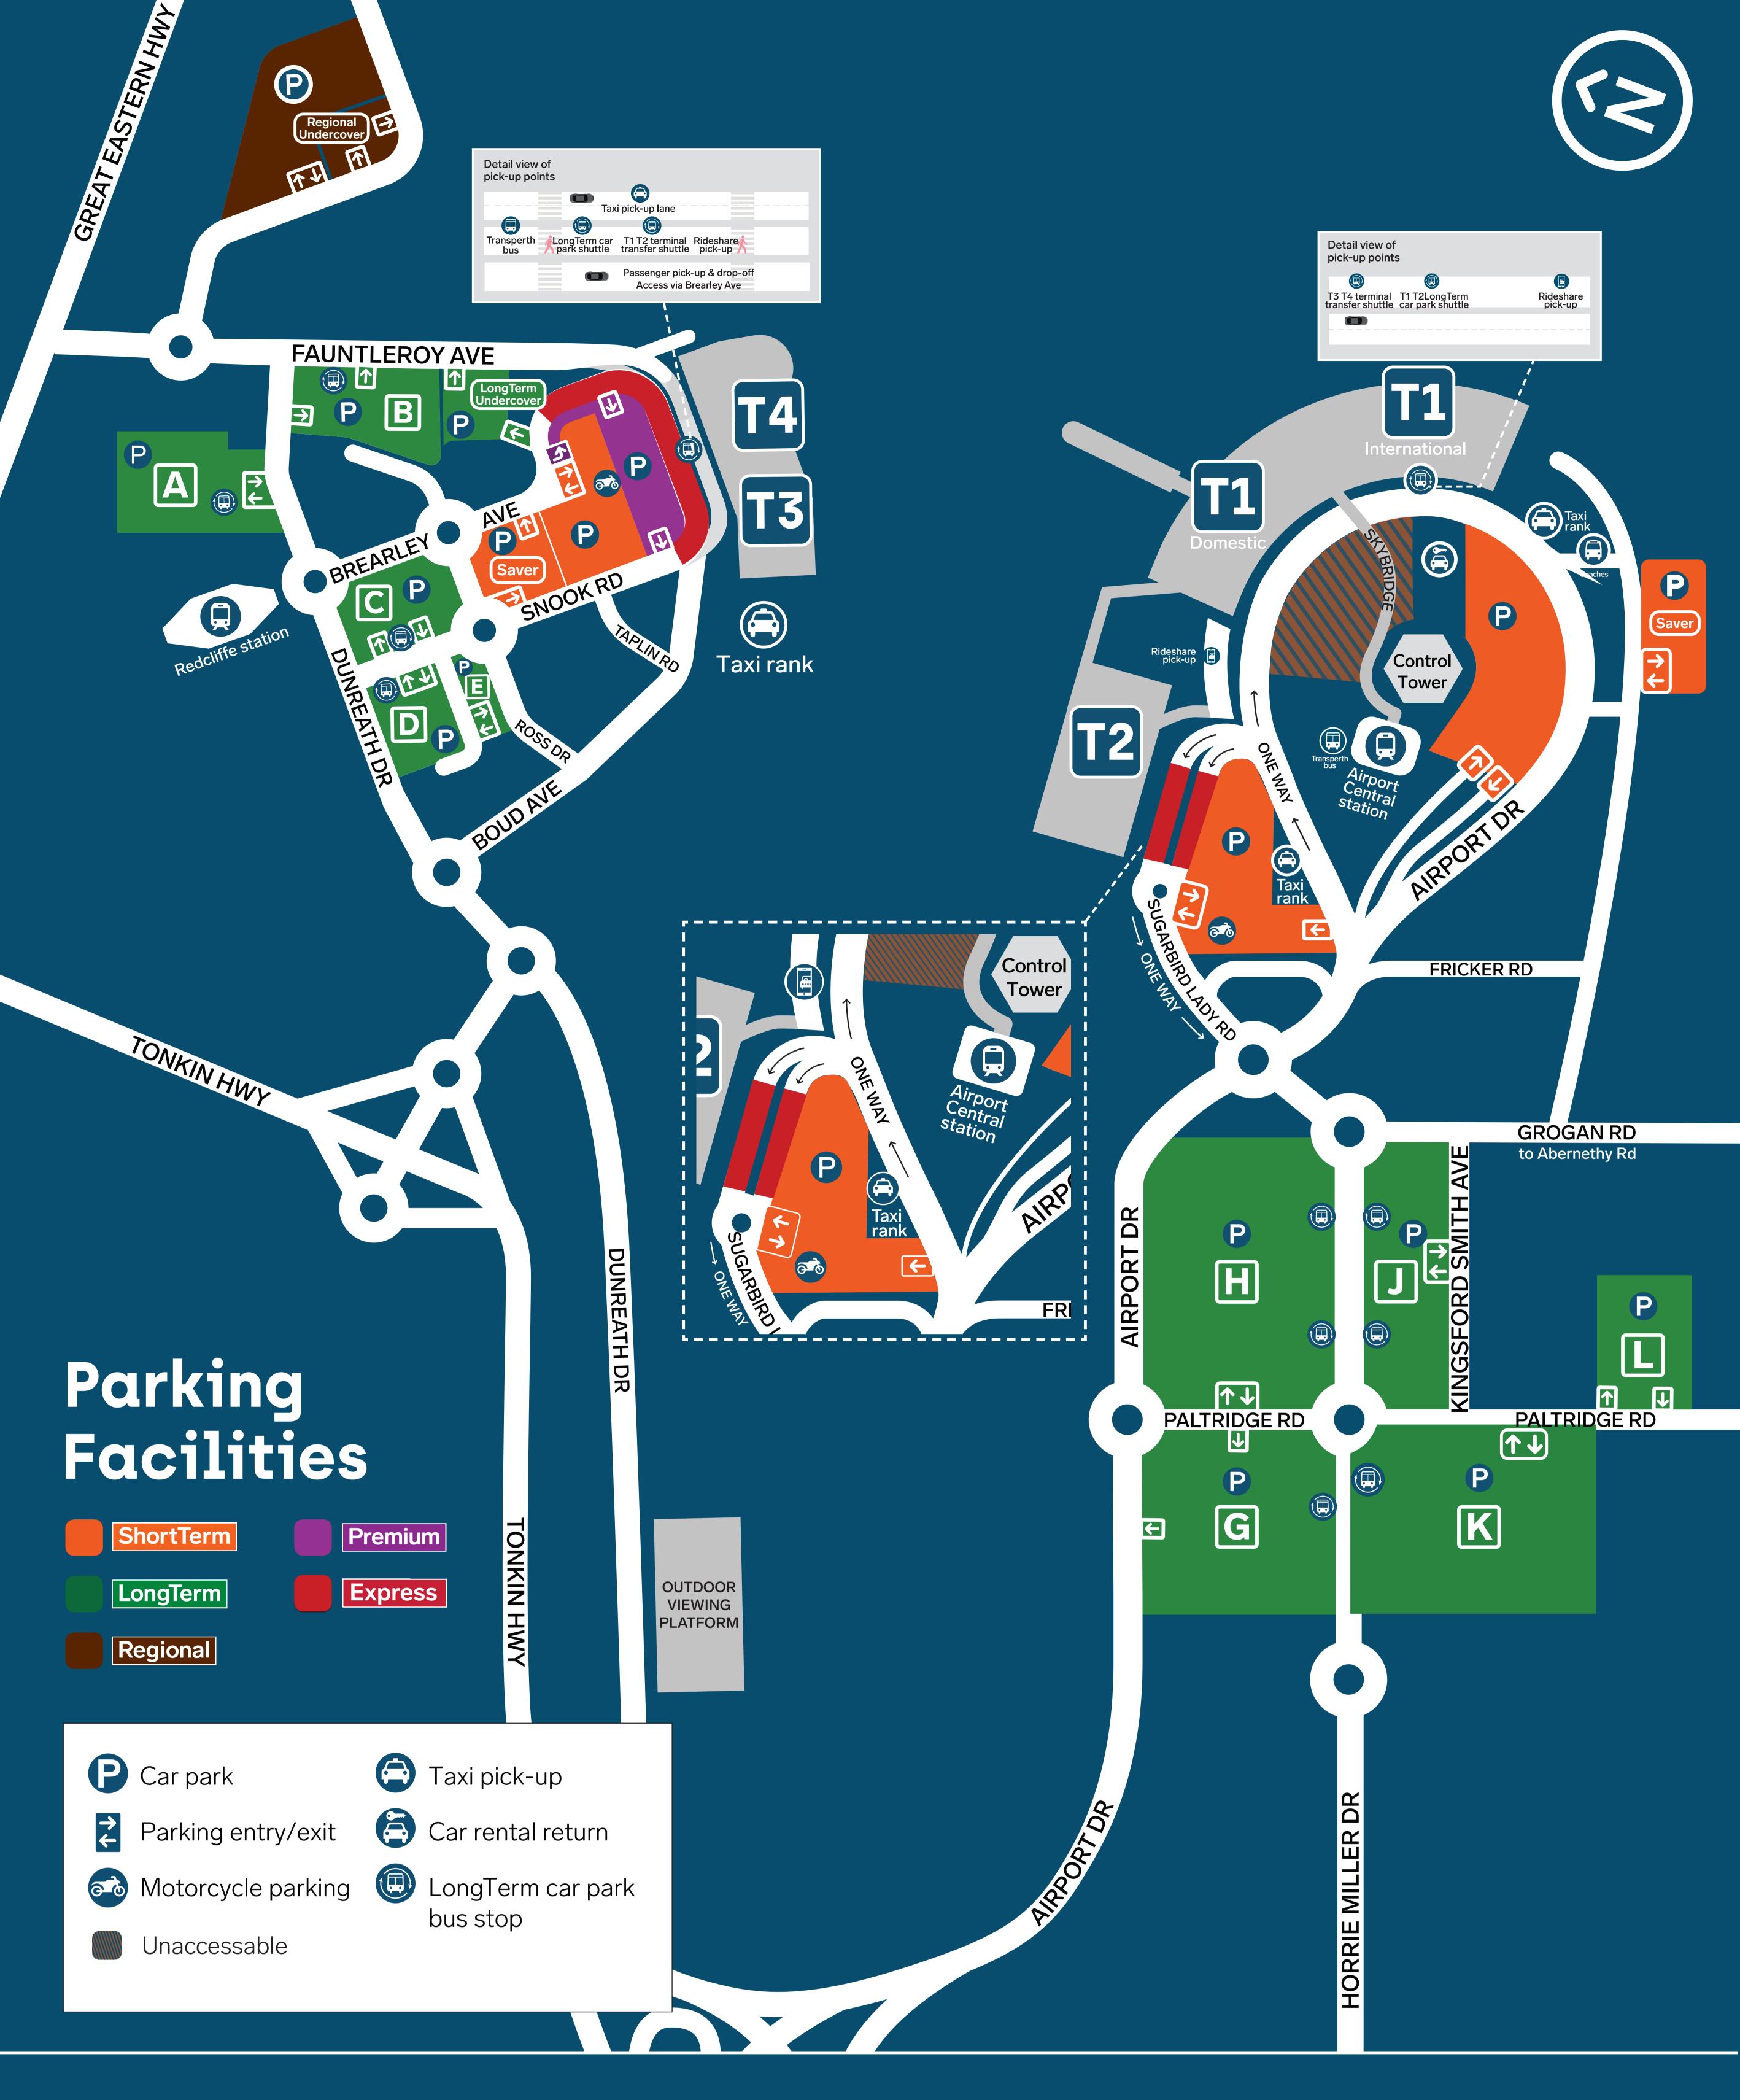

## Which Terminal?

| T1 Terminal 1 International   | Most international services                                                                                                                                                                                                     |
|-------------------------------|---------------------------------------------------------------------------------------------------------------------------------------------------------------------------------------------------------------------------------|
| T1 Terminal 1 Domestic        | Virgin Australia<br>(All Interstate and some Regional services)                                                                                                                                                                 |
| T2 Terminal 2                 | Aerlink (Regional services) Alliance Airlines (Regional services) Jetstar Airlines (Domestic services) Nexus Airlines (Regional services) Rex Airlines (Domestic & Regional services) Virgin Australia (Most Regional services) |
| T3 T4 Terminal 3   Terminal 4 | Qantas<br>(All International, Interstate and Regional services)                                                                                                                                                                 |