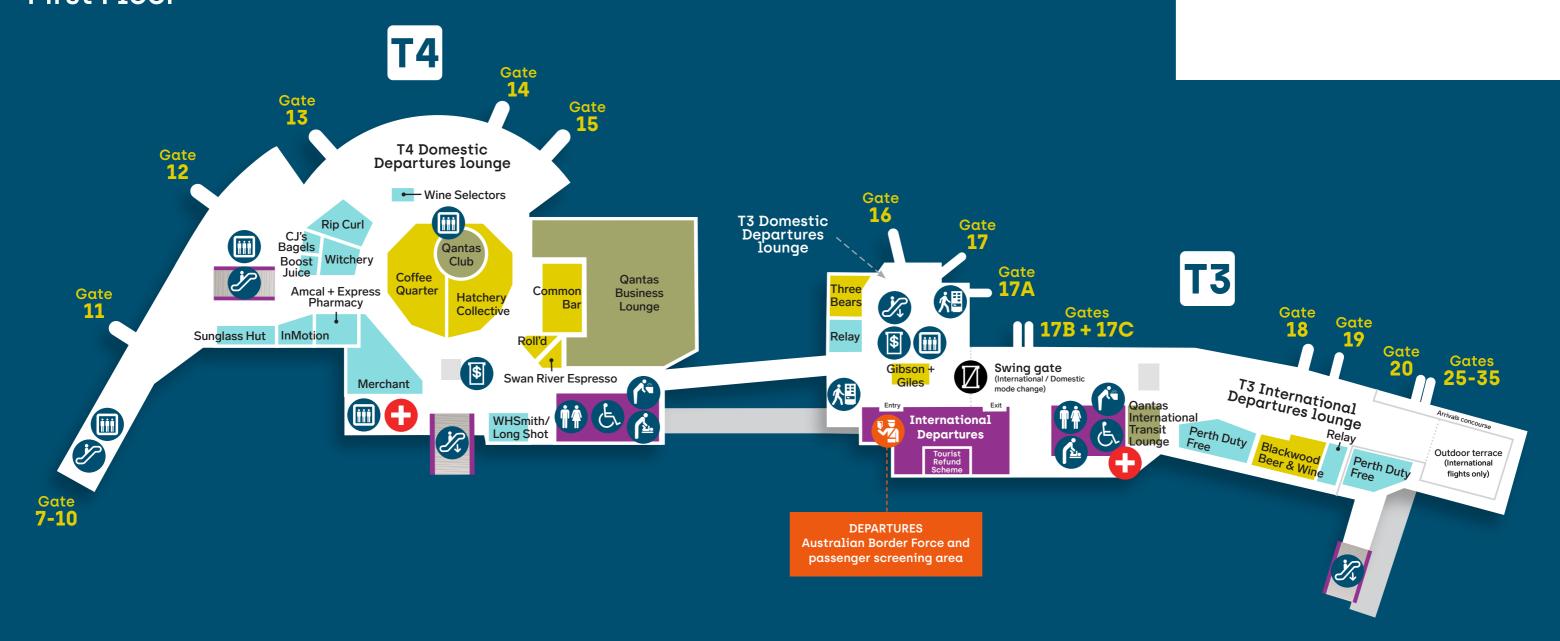

## T3 & T4 First Floor

**Toilet** 

Accessible toilet

Parenting room

**Elevator** 

**ATM** 

**Drinking fountain** 

**Escalator** 

Vending machine

Security checkpoint

Swing gate

First Aid

## Shopping

TAX & DUTY FREE

Perth Duty Free

NEWS, BOOKS & CONVENIENCE

WHSmith/Long Shot

Relay

FASHION, GIFTS & SOUVENIRS

Merchant Sunglass Hut Rip Curl

Witchery

HEALTH & BEAUTY

Amcal + Express Pharmacy

TRAVEL ACCESSORIES & TECHNOLOGY

InMotion

Blackwood Beer & Wine

**Eating** 

**Boost Juice** 

CJ's Bagels

Coffee Quarter

Common Bar

**Hatchery Collective** 

Gibson + Giles

Pronto by Macchinetta

**Three Bears** 

Roll'd

Swan River Espresso