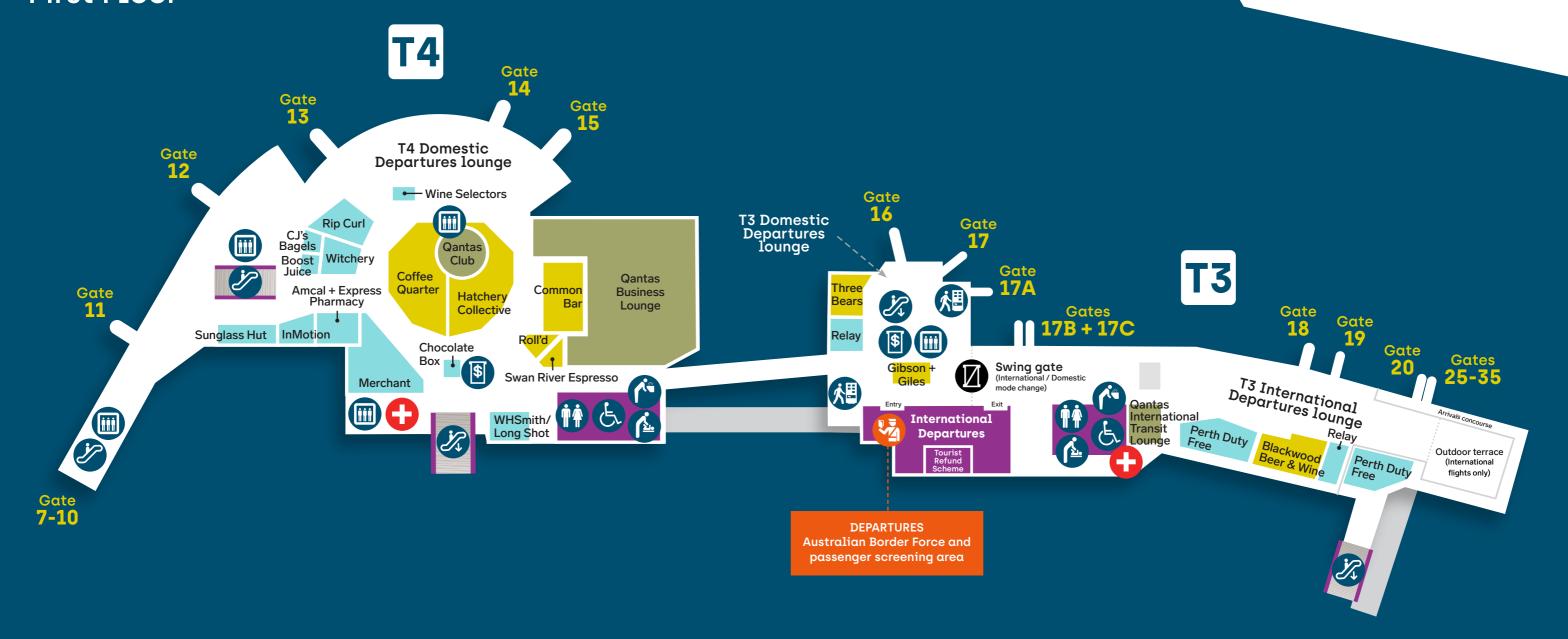

## T3 & T4 First Floor

**Toilet** 

Accessible toilet

Parenting room

**Elevator** 

**ATM** 

**Drinking fountain** 

**Escalator** 

Vending machine

Security checkpoint

Swing gate

First Aid

## Shopping

TAX & DUTY FREE

Perth Duty Free

NEWS, BOOKS & CONVENIENCE

WHSmith/Long Shot

Relay

HEALTH & BEAUTY

Amcal + Express Pharmacy

TRAVEL ACCESSORIES & TECHNOLOGY

InMotion

FASHION, GIFTS & SOUVENIRS

Chocolate Box

Merchant

Sunglass Hut

Rip Curl

Witchery

Blackwood Beer & Wine

**Eating** 

**Boost Juice** 

CJ's Bagels

Coffee Quarter

Common Bar

**Hatchery Collective** 

Gibson + Giles

Pronto by Macchinetta

**Three Bears** 

Roll'd

Swan River Espresso