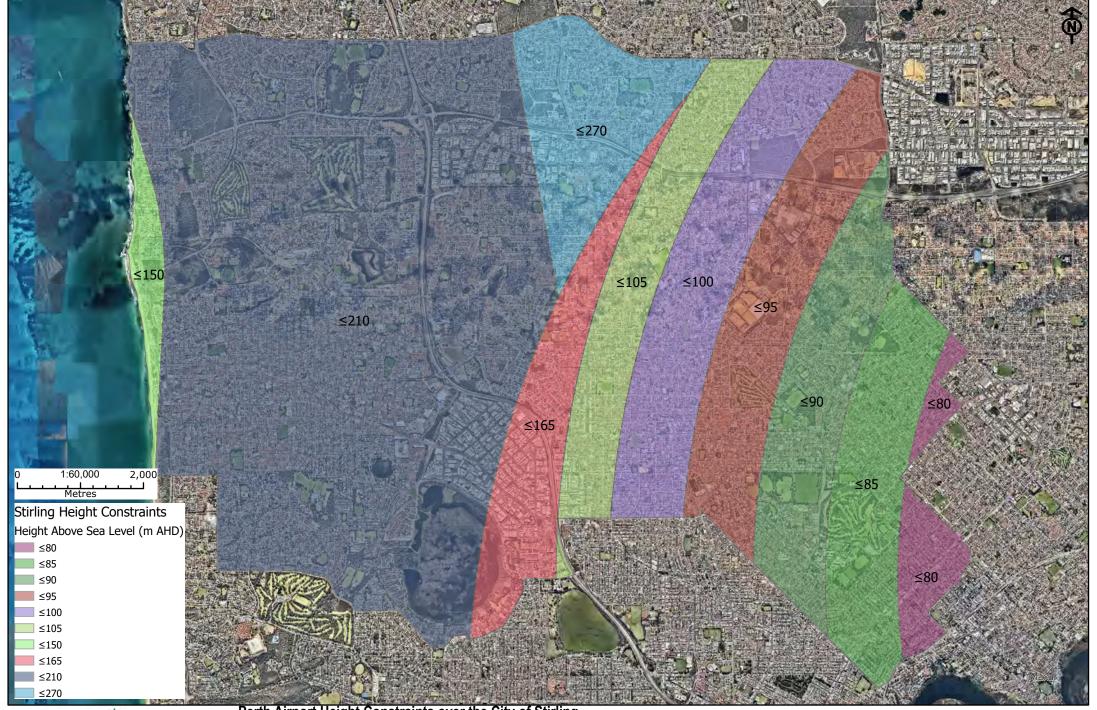

Perth Airport Height Constraints over the City of Stirling
Height shown is in metres above Australian Height Datum (sea level). These constraints consider airspace that
Portion Airport Height Constraints over the City of Stirling
Height shown is in metres above Australian Height Datum (sea level). These constraints consider airspace that
Portion Airport Height Constraints over the City of Stirling
Height shown is in metres above Australian Height Datum (sea level). These constraints consider airspace that
Portion Airport Height Constraints over the City of Stirling
Height shown is in metres above Australian Height Datum (sea level). These constraints consider airspace that
Portion Airport Height Constraints over the City of Stirling
Height shown is in metres above Australian Height Datum (sea level). These constraints consider airspace that
Portion Airport Height Constraints over the City of Stirling
Height shown is in metres above Australian Height Datum (sea level). These constraints consider airspace that
Portion Airport Height Constraints over the City of Stirling
Height shown is in metres above Australian Height Datum (sea level). These constraints over the City of Stirling
Height shown is in metres above Australian Height Datum (sea level). These constraints over the City of Stirling
Height shown is in metres above Australian Height Datum (sea level). These constraints over the City of Stirling
Height shown is in metres above Australian Height Datum (sea level). These constraints over the City of Stirling
Height shown is in metres above Australian Height Datum (sea level). These constraints over the City of Stirling
Height shown is in metres above Australian Height Datum (sea level). These constraints over the City of Stirling
Height shown is in metres above Australian Height Datum (sea level). These constraints over the City of Stirling
Height shown is in metres above Australian Height Datum (sea level). The City of Stirling Height Datum (sea level) and Height Datum (sea level) and Height Datum (sea leve